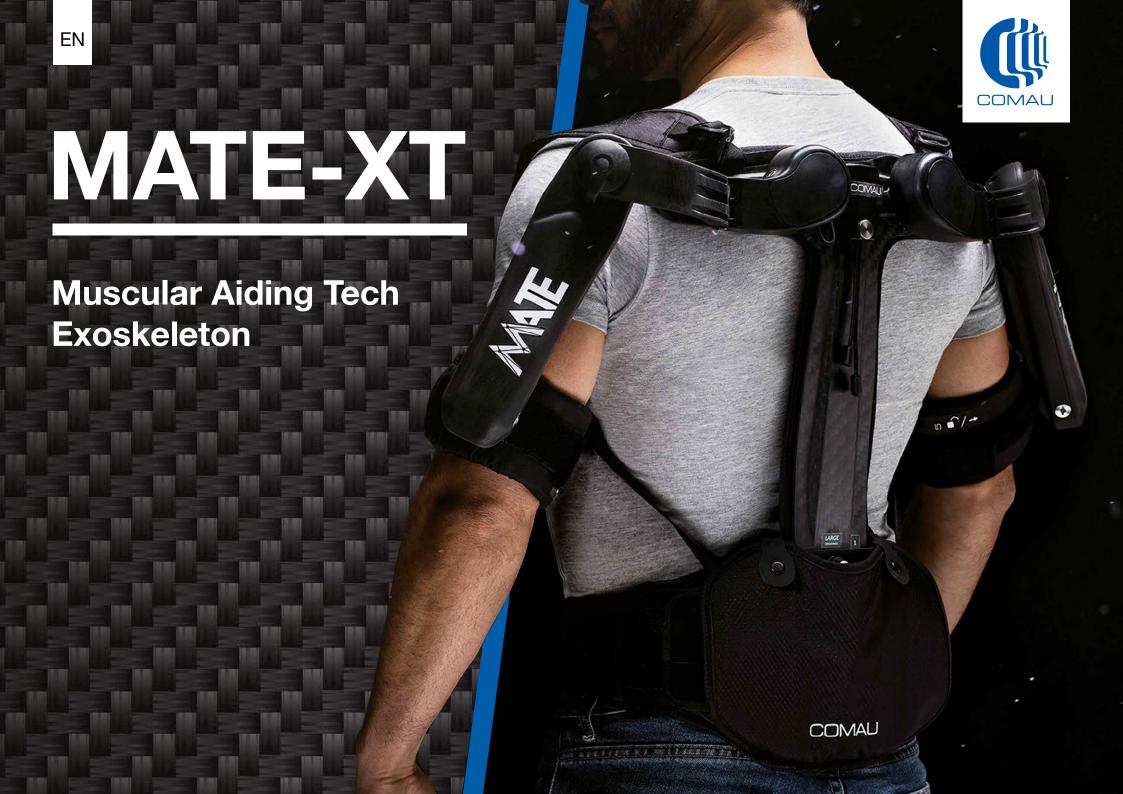

# MECHANICAL SHOULDER CHAIN

Structure that facilitates the free movement of the user, such as sliding and rotating joints

# TORQUE GENERATING BOX (TGB)

Core mechanism that stores and transforms potential mechanical energy in order to create an adjustable assistive torque

### **GARMENT INTERFACE**

All parts in direct contact with the user's body.

Comau MATE-XT Exoskeleton X: eXtreme - T: Top