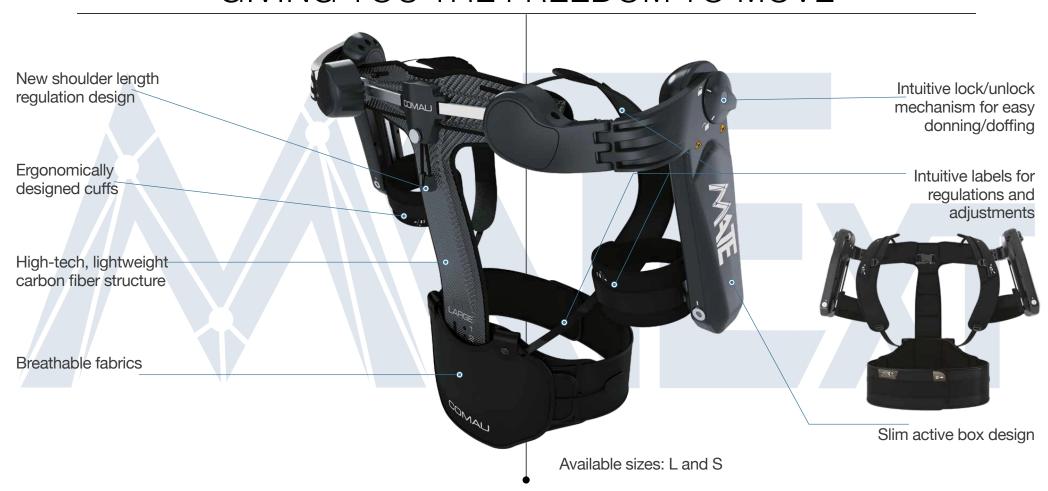

### **GARMENT INTERFACE**

All parts in direct contact with the user's body.

Comau MATE-XT Exoskeleton X: eXtreme - T: Top

### MATE-XT WORKS WHEN, WHERE AND HOW YOU DO.

Comau MATE-XT Exoskeleton X: eXtreme - T: Top