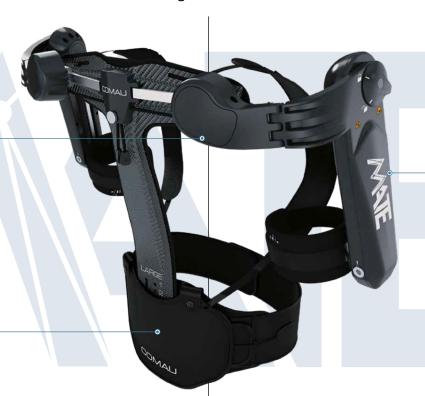

#### MATE-XT GIVES YOU THE EXACT LEVEL OF SUPPORT WHEN AND WHERE YOU NEED IT

The assistance torque provided by the MATE-XT exoskeleton suit follows your individual shoulder flexion/ extension angle (maximum torque is at 90° degree)