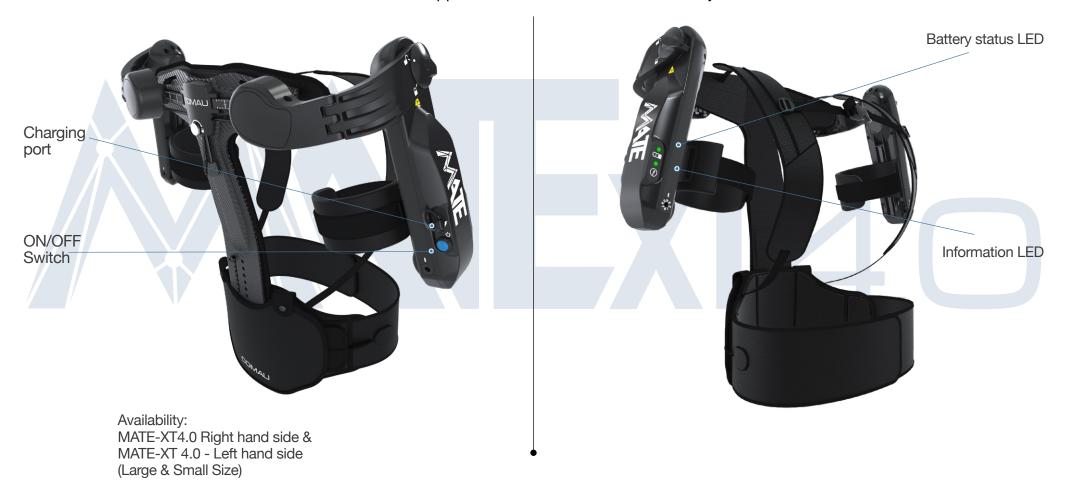

# MATE-XT4.0

Sensorized version with IoT functionalities

Comau MATE-XT Exoskeleton X: eXtreme - T: Top

### **MATE-XT 4.0 VERSION**

MATE-XT 4.0 combines the MATE-XT with advanced sensors to enable IoT application and extend the MATE "family"

### WHAT ARE THE ADDITIONAL FUNCTIONALITIES

OF MATE-XT 4.0

- •Wifi-connected sensors to deliver near real-time data with an intuitive digital dashboard
- •loT-ready device: MATE-XT 4.0 Integration with Industry 4.0
- Advantage of Tax credit rebate according to local legislations for introduction of Industry 4.0 devices
- Preventive Maintenance: Fault prevention