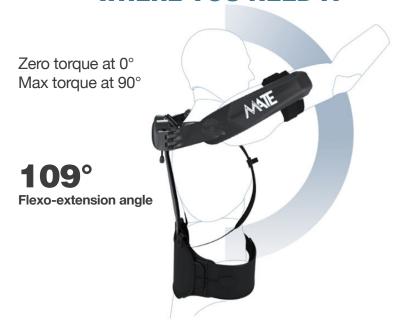

## MATE-XT MOVES IN HARMONY WITH YOUR SHOULDERS

Thanks to a chain of passive degrees of freedom, the flexion-extension rotation axis of the human shoulder is aligned with that of MATE-XT

### **JUST THE WAY YOU DO**