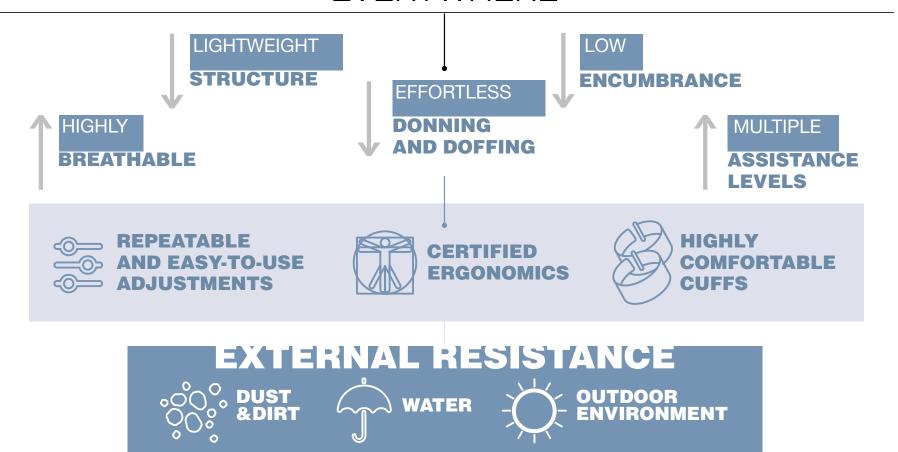

### **EXTREMELY ERGONOMIC,**

**EVERYWHERE** 

### WHY IS MATE-XT UNIQUE?

### **FOR WORKERS**

REDUCED MUSCULAR EFFORT

30% AT SHOULDER LEVEL

PERCEIVED
EFFORT
REDUCTION
25 % LESS MUSCLE
STRAIN
PERCEIVED

BACK SUPPORT RELIEF 50% OF WORKERS IMPROVED THEIR POSTURE

### **FOR COMPANIES**

POSITIVELY IMPACT YOUR ERGONOMICS

LESS EXECUTION TIME

HIGHER PRECISION

ADDRESS WORK-RELATED MUSCULOSKELETAL DISORDERS